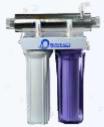

### Rayned, Kitchen Filters

**Rayned'** High Flow Drinking Water Systems – Kitchen Filter Series provides 3-7 Gpm of filtered water. The Different types of series consists of Single Stage, Double Stage, Triple Stage & 4 Stage c Filtrations system which will included with UV Sterilization unit. A single stage process removes sediment, treats for taste & odor improvement, and is also capable of eliminating high levels of chlorine.