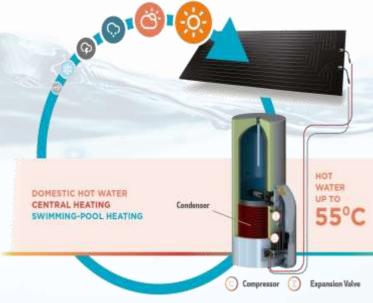

# **Thermodynamic Solar Systems**

**Thermodynamic Solar System** use the solar energy from the sun radiance wind and environment temperature to generate heat (not electricity) Providing more hot water with less storage capacity, less panels, 365 days per year, whether is sun, cloudy, sand storm or even night.

The thermodynamic solar system Eco will surely meet all your expectations and provide many years of comfort with maximum power saving.

Thermodynamic Solar Panels are capable of capturing the heat from the sun, or even from the rain and wind, 24 hours a day, 365 days a year. One of the innovative aspects is that an ecological fluid at freezing temperatures circulates through the solar panel, allowing a greater uptake of the solar energy and a higher absorption of the environmental energy, which is then released to the water through a heat exchanger. Thus, ENERGIE's Thermodynamic Solar Panels surpass the limitations of the traditional solar panels and make possible a more efficient increase of the water temperature.