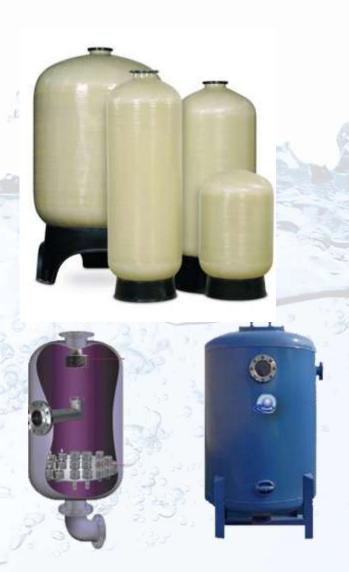

# Rayned Composite Vessels

'Rayned' Composite pressure vessels offer composite fiberglass construction for outstanding performance and durability in harsh chemical environments. With capacities up to 2500 gallons and a variety of options, we can tailor a vessel to meet your needs. All Rayned Composite vessels are warranted for 5 years.

# Rayned Stainless Steel Vessels

All tanks have two large top and bottom access opening to simplify distributor system assembly. 'Rayned', Steel or Stainless steel tanks are UL classified for drinking water system components in accordance with standard ANSI/NSF 61-(1992) 7N44. In addition, all standard tanks feature two fpt x fpt full couplings located at the topside wall and center bottom of the tanks. All tanks larger than 36" in diameter have a manway w/cover, and a top center spud to bleed air. These tanks are durable, rust proofed, and built to last.