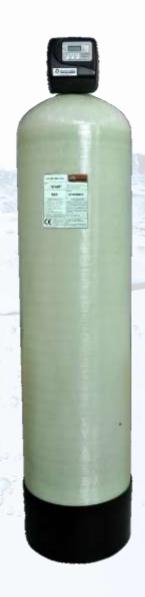

#### Rayned Multi-Media Filters

**Rayned**' Commercial Sediment Filters are built utilizing Filter Sand, Anthracite filter media. These filters are designed to remove ferric iron, silt, and turbidity. Sediment filtration down to the 10 micron level is common.

### **Rayned Sand Filters**

**Rayned'** Commercial Sediment Filters are built utilizing Sand filter media. These filters are designed to remove turbidity. Sediment filtration down to the 10 micron level is common.

### **Rayned AG Filters**

**Rayned'** are built utilizing Ag filter media. Filter-Ag granules have irregular surface characteristics allowing maximum removal of suspended matter throughout the filter bed. Filter-Ag can be used in either pressure or gravity flow filter systems. It typically removes normal suspended solids ferric iron, silt, and turbidity down to 10 micron ranges.

#### **Rayned Water Softeners**

**Rayned'** Commercial Softener filters are built utilizing Resin as the primary layer. These cationic ion exchange systems are designed to remove calcium and magnesium (hardness), and a host of other cations from the water.

### **Rayned Carbon Filters**

**Rayned'** Commercial carbon filters are built utilizing Activated Carbon. The carbon filter is for treating city water and is great for removing taste, odor, chlorine and other contaminants such as lead, copper, heavy metals, gases, pesticides and herbicides from the water.

### Rayned Birm Filters

'Rayned' Iron filters using Birm Media utilize dissolved oxygen in the water to help oxidize iron so the Birm can remove more efficiently, Birm is an efficient and economical method of removing dissolved iron and manganese compounds from raw water supplies.