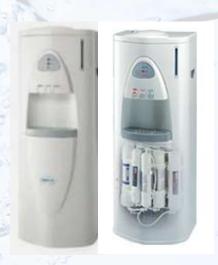

## **Water Cooler Fountain**

#### **Features of Water Coolers**

Our self contained electrically refrigerated wall hung water cooler has a Chilling capacity of 50°F drinking water, based upon 80°F inlet water and 90°F ambient. Unit is operated by Easy-touch controls on front both right and left sides. Drinking Fountains are manufactured with a waterway system utilizing copper components and completely lead-free material. These waterways have no lead because all leaded materials, such as leaded brass, have been removed.

- > Stainless Steel Body Work.
- Rust Proof hygienic chrome plated accessories
- Fan cooled condensing unit with copper tube/aluminum finned condenser oil
- > Tropicalized cooling performance
- Environment friendly construction & performance.

# Residential Water Dispenser with R.O.

This effectively eliminates 98% of all dissolved impurities, heavy metals, salts, viruses, bacteria, cysts, fluoride & chloride, chlorine, taste, odor, and chemicals leaving only purified water. Only pure & best tasting water from your own water supply is left for your health, safety and piece of mind.

#### The main features of Rayned water Dispensers are:

- > 3 tapes for Warm, Cold & Hot Water.
- ➤ Inbuilt with 4 Stage R.O. System
- ➤ Compressor Cooling System
- ➤ High Quality Faucets Design
- > Stainless Steel Hot Water Tank
- ➤ Water Storage Reservoir

Water Cooler Fountain

**Water Dispenser** 