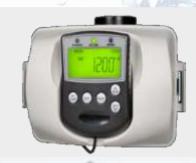

#### **Rayned Chlorination System Consists of:**

- <u>Controller:</u> Fully Automatic controllers are designed with creativeness to get the elegance and produced with proper quality, and meets the specifications for the water related applications with high level performance.
- <u>Chemical Dosing Pump:</u> Dosing Pumps have programmable high Precision microprocessor Control with digital display And with suitable keys, for easy adjustment and operations. (BS standard and meets the international standards)
- <u>Chemical Dosing Tank</u>: Dosing tanks are with red screw fitting lid with a raised section to mount dosing pumps, mixers, level sensors etc. Made of high quality IDPE (low density polyethylene) cylindrical in shape.