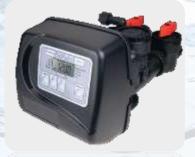

# Rayned Automatic Control Valves & Filter Accessories

Clack Valve 1.25"

Clack Valve 1.5"

Clack Valve 2"

Clack Valve 3"

**Clack Valve Accessories** 

**Bottom Distributors** 

Riser Pipes