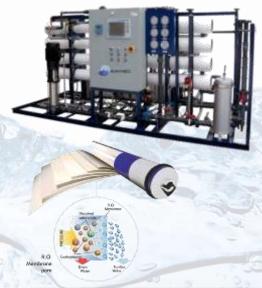

# **Reverse Osmosis System**

Reverse osmosis (RO) is a water purification technology that uses a semipermeable membrane. This membrane technology is not properly a filtration method. In reverse osmosis, an applied pressure is used to overcome osmotic pressure, a colligative property, that is driven by chemical potential, a thermodynamic parameter. Reverse osmosis can remove many types of molecules and ions from solutions, and is used in both industrial processes and the production of potable water. The result is that the solute is retained on the pressurized side of the membrane and the pure solvent is allowed to pass to the other side. To be "selective", this membrane should not allow large molecules or ions through the pores (holes), but should allow smaller components of the solution (such as the solvent) to pass freely. In the normal osmosis process, the solvent naturally moves from an area of low solute concentration (high water potential), through a membrane, to an area of high solute concentration (low water potential)