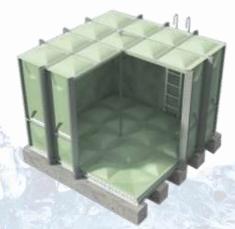

# **GRP Sectional Water Tanks**

Perfect Strength & Durability

GRP glass fiber Reinforced panels are molded at temperatures up to 150°C using isophthalic unsaturated polyester resins and are pressed under hot press molding process to realize optimum condition for maintain the best endurance.

**Our GRP Tank** are WRAS approval for 50°C potable water storage All panels are fully tested to resist pressures in excess of six times their working pressure.

# Characteristics of Anti-Bacterial SMC Panel Tank (Green) - apart from Normal Tanks

- Inorganic anti-bacterial agent and bio-ceramics is added to SMC.
- Excellent mechanical strength owing to reinforced plastic material
- Nothing found in the test that checked for toxic substance elution
- Demonstrated strong anti-bacterial effect of more than 99%
- Panel Color: Jade (Green)