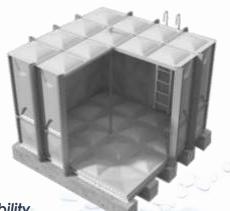

# **GRP Sectional Water Tanks**

Perfect Strength & Durability

GRP glass fiber Reinforced panels are molded at temperatures up to 150°C using isophthalic unsaturated polyester resins and are pressed under hot press molding process to realize optimum condition for maintain the best endurance.

**Our GRP Tank** are WRAS approval for 50°C potable water storage All panels are fully tested to resist pressures in excess of six times their working pressure.

#### Characteristics of Normal SMC Panel Tank (Grey)

- > Strong and durable as panels are made of pure fiberglass.
- Prevent leakage completely by using special sealing materials.
- Prevent algae and fungus growth in the tank, anti earthquake structure realized by using strong panels and reinforcement materials.
- Various sizes of tanks are available by combination of strong panels to accommodate in the available space
- Panel Tanks are molded with technical perfection using strict processing method of construction technique using rigid polyurethane foam in the core.