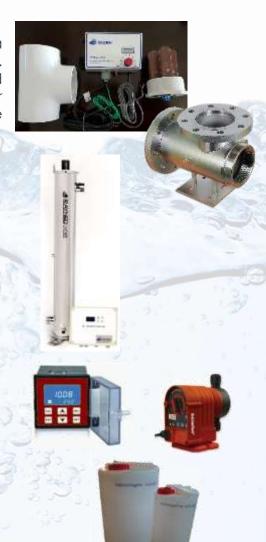

# **Disinfection Systems**

# Rayned Copper Silver Ionization System

Rayned Copper-silver ionization is to prevent the distribution of Legionella bacteria, . The main source of Legionella distribution is the warm water system. Circumstances in warm water systems are ideal for Legionella bacteria to grow and multiply. Contagion mainly takes place through shower steam. Copper-silver ionization can sufficiently kill Legionella bacteria and can actively deactivate Legionella, as well.

### **Rayned UV Sterilization System**

Rayned **UV** sterilizer utilizes a germicidal fluorescent lamp that produces light at a wavelength of approximately 254 nanometers (2537 Angstroms). The water with the bacteria/algae passes over the bulb (or around the bulb if a quartz sleeve is used) and is irradiated with this wavelength. As the light penetrates the bacteria/algae, it mutates the DNA (genetic material), preventing growth/multiplication of the organism.

# **Chlorination Antiscalant Anticorrosion & Others**

#### **Rayned Chlorination System Consists of:**

- <u>Controller:</u> Fully Automatic controllers are designed with creativeness to get the elegance and produced with proper quality, and meets the specifications for the water related applications with high level performance.
- <u>Chemical Dosing Pump:</u> Dosing Pumps have programmable high Precision microprocessor Control with digital display And with suitable keys, for easy adjustment and operations. (BS standard and meets the international standards)
- <u>Chemical Dosing Tank</u>: Dosing tanks are with red screw fitting lid with a raised section to mount dosing pumps, mixers, level sensors etc. Made of high quality IDPE (low density polyethylene) cylindrical in shape.