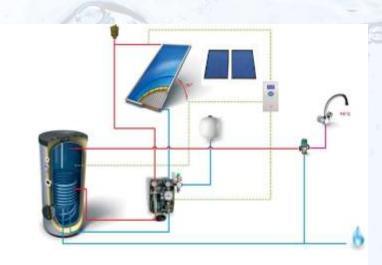

#### Thermosiphon System

#### **Forced Circulation System**

# **Thermodynamic Solar Systems**

**Thermodynamic Solar System** use the solar energy from the sun radiance wind and environment temperature to generate heat (not electricity) Providing more hot water with less storage capacity, less panels, 365 days per year, whether is sun, cloudy, sand storm or even night.

The thermodynamic solar system Eco will surely meet all your expectations and provide many years of comfort with maximum power saving.

Thermodynamic Solar Panels are capable of capturing the heat from the sun, or even from the rain and wind, 24 hours a day, 365 days a year. One of the innovative aspects is that an ecological fluid at freezing temperatures circulates through the solar panel, allowing a greater uptake of the solar energy and a higher absorption of the environmental energy, which is then released to the water through a heat exchanger. Thus, ENERGIE's Thermodynamic Solar Panels surpass the limitations of the traditional solar panels and make possible a more efficient increase of the water temperature.