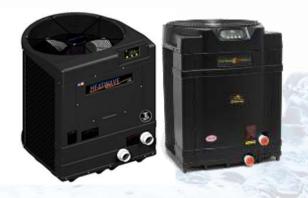

### Water Cooling System:

Featured with Thermo Link Titanium. Allowing us to build the most durable, most cost efficient heat pump with the industry's strongest warranty to back it up! At the heart of your heat pump is the patented Thermo Link<sup>TM</sup> Heat Exchanger. The primary cause of premature heat pump demise is the failure of the heat exchanger. Ordinary heat exchangers are made from a cupronickel alloy. This cupronickel material is susceptible to attack from the sanitizers used in pools and spas, and from other related water chemistry conditions. Once the heat exchanger fails, the heat pump is ruined. The Thermo Link<sup>TM</sup> Heat Exchanger tube is made from titanium, and is virtually impervious to water-chemistry damage.

# What does cooling System do?

Water Cooling System is a refrigeration machine which produces chilled water (manages Approx. 20 Degree C). The primary function of a chiller is to lower the temperature of water to value such that it can be used for producing cooling effect in the water in order to prevent growth of bacteria's mainly legionella. A water chiller is just refrigerator machine but instead of keeping your food cool or making ice, it produces chilled water. The output of chiller is a water at lower temperature usually around about 20 Degree Celsius which prevents the growth of legionella.

**Heat Exchangers** 