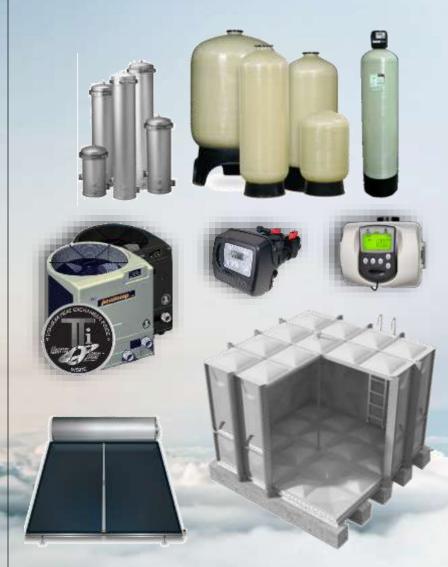

# What We offer

**Rayned** provide cost-effective and quality solutions with design and build systems that cover a wide variety of technologies such as:

| Item                                                                                | Brand   | Origin           |
|-------------------------------------------------------------------------------------|---------|------------------|
| Water Filtration System<br>UV Sterilizer<br>Copper Silver Ionizer<br>Water Softener | Rayned  | USA              |
| Grey Water Plant & RO Plant                                                         | Rayned  | Int'I            |
| Cooling / Heat Pump                                                                 | Aquacal | USA              |
| Water Cooler Drinking Fountains                                                     | Rayned  | Int'I            |
| Solar Water Heater                                                                  | Rayned  | Europe/<br>Int'I |
| Thermodynamic Solar Energy                                                          | Energie | Portugal         |
| GRP Sectional Water Tank                                                            | Multank | South Korea      |

# **Commercial & Residential Filters**

#### Rayned Multi-Media Filters

**Rayned**' Commercial Sediment Filters are built utilizing Filter Sand, Anthracite filter media. These filters are designed to remove ferric iron, silt, and turbidity. Sediment filtration down to the 10 micron level is common.

### **Rayned Sand Filters**

**Rayned'** Commercial Sediment Filters are built utilizing Sand filter media. These filters are designed to remove turbidity. Sediment filtration down to the 10 micron level is common.

### **Rayned AG Filters**

**Rayned'** are built utilizing Ag filter media. Filter-Ag granules have irregular surface characteristics allowing maximum removal of suspended matter throughout the filter bed. Filter-Ag can be used in either pressure or gravity flow filter systems. It typically removes normal suspended solids ferric iron, silt, and turbidity down to 10 micron ranges.

#### **Rayned Water Softeners**

**Rayned'** Commercial Softener filters are built utilizing Resin as the primary layer. These cationic ion exchange systems are designed to remove calcium and magnesium (hardness), and a host of other cations from the water.

### **Rayned Carbon Filters**

**Rayned'** Commercial carbon filters are built utilizing Activated Carbon. The carbon filter is for treating city water and is great for removing taste, odor, chlorine and other contaminants such as lead, copper, heavy metals, gases, pesticides and herbicides from the water.

### Rayned Birm Filters

'Rayned' Iron filters using Birm Media utilize dissolved oxygen in the water to help oxidize iron so the Birm can remove more efficiently, Birm is an efficient and economical method of removing dissolved iron and manganese compounds from raw water supplies.

# Rayned Composite Vessels

'Rayned' Composite pressure vessels offer composite fiberglass construction for outstanding performance and durability in harsh chemical environments. With capacities up to 2500 gallons and a variety of options, we can tailor a vessel to meet your needs. All Rayned Composite vessels are warranted for 5 years.

# Rayned Stainless Steel Vessels

All tanks have two large top and bottom access opening to simplify distributor system assembly. 'Rayned', Steel or Stainless steel tanks are UL classified for drinking water system components in accordance with standard ANSI/NSF 61-(1992) 7N44. In addition, all standard tanks feature two fpt x fpt full couplings located at the topside wall and center bottom of the tanks. All tanks larger than 36" in diameter have a manway w/cover, and a top center spud to bleed air. These tanks are durable, rust proofed, and built to last.

# Rayned Automatic Control Valves & Filter Accessories

Clack Valve 1.25"

Clack Valve 1.5"

Clack Valve 2"

Clack Valve 3"

**Clack Valve Accessories** 

**Bottom Distributors** 

Riser Pipes

### Water Cooling System:

Featured with Thermo Link Titanium. Allowing us to build the most durable, most cost efficient heat pump with the industry's strongest warranty to back it up! At the heart of your heat pump is the patented Thermo Link<sup>TM</sup> Heat Exchanger. The primary cause of premature heat pump demise is the failure of the heat exchanger. Ordinary heat exchangers are made from a cupronickel alloy. This cupronickel material is susceptible to attack from the sanitizers used in pools and spas, and from other related water chemistry conditions. Once the heat exchanger fails, the heat pump is ruined. The Thermo Link<sup>TM</sup> Heat Exchanger tube is made from titanium, and is virtually impervious to water-chemistry damage.

# What does cooling System do?

Water Cooling System is a refrigeration machine which produces chilled water (manages Approx. 20 Degree C). The primary function of a chiller is to lower the temperature of water to value such that it can be used for producing cooling effect in the water in order to prevent growth of bacteria's mainly legionella. A water chiller is just refrigerator machine but instead of keeping your food cool or making ice, it produces chilled water. The output of chiller is a water at lower temperature usually around about 20 Degree Celsius which prevents the growth of legionella.

# **GRP Sectional Water Tanks**

Perfect Strength & Durability

GRP glass fiber Reinforced panels are molded at temperatures up to 150°C using isophthalic unsaturated polyester resins and are pressed under hot press molding process to realize optimum condition for maintain the best endurance.

Solar water heaters use the solar energy from the sun to generate heat (not electricity) which can then be used to heat water for showering, space heating, industrial processes or even solar cooling.

Solar energy is the primary energy source for our planet as it is responsible for providing energy for plant growth and providing the warmth that makes our planet habitable.