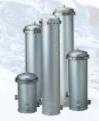

# Rayned Stainless Steel Vessels

All tanks have two large top and bottom access opening to simplify distributor system assembly. 'Rayned', Steel or Stainless steel tanks are UL classified for drinking water system components in accordance with standard ANSI/NSF 61-(1992) 7N44. In addition, all standard tanks feature two fpt x fpt full couplings located at the topside wall and center bottom of the tanks. All tanks larger than 36" in diameter have a manway w/cover, and a top center spud to bleed air. These tanks are durable, rust proofed, and built to last.