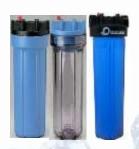

## Rayned, Slim Line, Big Blue Housings Filter Housings

**`Rayned**' filter housings are available in either reinforced polypropylene or clear Styrene- Acrylonitrile (SAN) in 5", 10" and 20" lengths. Different types of Rayned Filter Housings are: Clear Slim Line Filter Housings, Opaque Slim Line Filter Housings, Big Blue Filter Housings Etc.