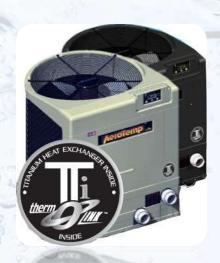

### Water Cooling System:

Featured with Thermo Link Titanium. Allowing us to build the most durable, most cost efficient heat pump with the industry's strongest warranty to back it up! At the heart of your heat pump is the patented Thermo Link<sup>TM</sup> Heat Exchanger. The primary cause of premature heat pump demise is the failure of the heat exchanger. Ordinary heat exchangers are made from a cupronickel alloy. This cupronickel material is susceptible to attack from the sanitizers used in pools and spas, and from other related water chemistry conditions. Once the heat exchanger fails, the heat pump is ruined. The Thermo Link<sup>TM</sup> Heat Exchanger tube is made from titanium, and is virtually impervious to water-chemistry damage.

# What does cooling System do?

Water Cooling System is a refrigeration machine which produces chilled water (manages Approx. 20 Degree C). The primary function of a chiller is to lower the temperature of water to value such that it can be used for producing cooling effect in the water in order to prevent growth of bacteria's mainly legionella. A water chiller is just refrigerator machine but instead of keeping your food cool or making ice, it produces chilled water. The output of chiller is a water at lower temperature usually around about 20 Degree Celsius which prevents the growth of legionella.

**Heat Exchangers** 