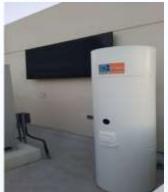

# **Thermodynamic Solar Systems**

**Thermodynamic Solar System** use the solar energy from the sun radiance wind and environment temperature to generate heat (not electricity) Providing more hot water with less storage capacity, less panels, 365 days per year, whether is sun, cloudy, sand storm or even night.

The thermodynamic solar system Eco will surely meet all your expectations and provide many years of comfort with maximum power saving.

Thermodynamic Solar Panels are capable of capturing the heat from the sun, or even from the rain and wind, 24 hours a day, 365 days a year. One of the innovative aspects is that an ecological fluid at freezing temperatures circulates through the solar panel, allowing a greater uptake of the solar energy and a higher absorption of the environmental energy, which is then released to the water through a heat exchanger. Thus, ENERGIE's Thermodynamic Solar Panels surpass the limitations of the traditional solar panels and make possible a more efficient increase of the water temperature.