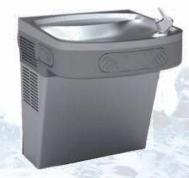

## **Water Cooler Fountain**

#### **Features of Water Coolers**

Our self contained electrically refrigerated wall hung water cooler has a Chilling capacity of 50°F drinking water, based upon 80°F inlet water and 90°F ambient. Unit is operated by Easy-touch controls on front both right and left sides. Drinking Fountains are manufactured with a waterway system utilizing copper components and completely lead-free material. These waterways have no lead because all leaded materials, such as leaded brass, have been removed.

- > Stainless Steel Body Work.
- Rust Proof hygienic chrome plated accessories
- Fan cooled condensing unit with copper tube/aluminum finned condenser oil
- > Tropicalized cooling performance
- Environment friendly construction & performance.